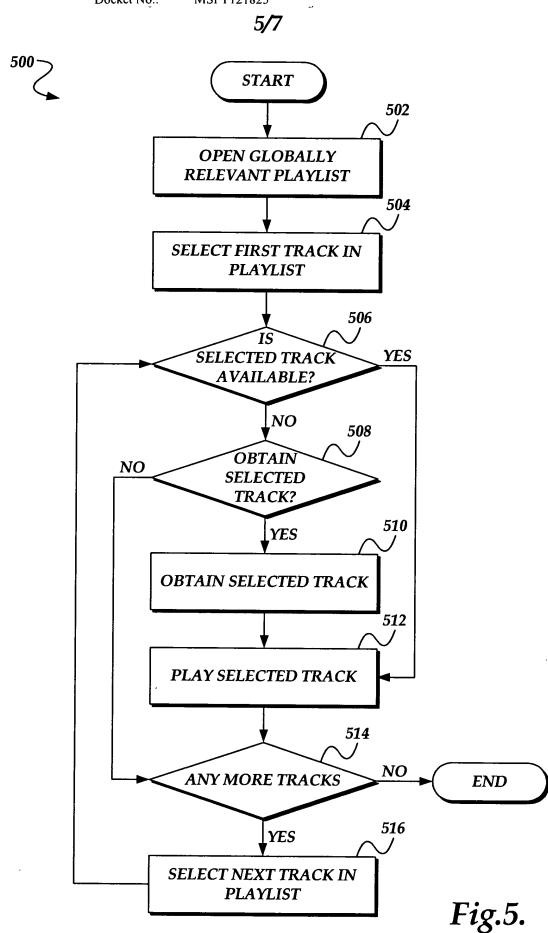

RCE: http://www.musicsource.com/purchase.asp  ?GTID=ABCDEF9876543210,wma  TRACK D  GTID: FFDCRA0078562412 |
|     | GTID: FEDCBA9078563412 TITLE: Black Magic Woman ARTIST: Santana LOCAL FILE: c:\my documents\my music\bmw.wma SOURCE: http://www.musicstream.com/stream.cgi ?GTID=FEDCBA9078563412,mpeg                                    |

PLAYING GLOBALLY RELEVANT PLAYLISTS C.E. Schrock et al. Inventors:
Docket No.: MSFT121825 DOWNLOAD/PURCHASE PLAYLIST CONSUMER GLOBALLY RELEVANT **PLAYLIST** PLAYLIST DISTRIBUTOR RELEVANT PLAYLIST **PUBLISH GLOBALLY** REMIT ROYALTY TO PLAYLIST CREATOR RELEVANT PLAYLIST TO PLAYLIST CREATOR RELEVANT PLAYLIST CREATE GLOBALLY SUBMIT GLOBALLY DISTRIBUTOR START END

Title: SYSTEM AND METHOD FOR CREATING AND

Inventors:

C.E. Schrock et al.

Docket No.:

MSFT121825



Inventors:

C.E. Schrock et al. MSFT121825

Docket No.:

0F 1 12 1023



Inventors:
Docket No.:

C.E. Schrock et al. MSFT121825

7/7



Fig.7.